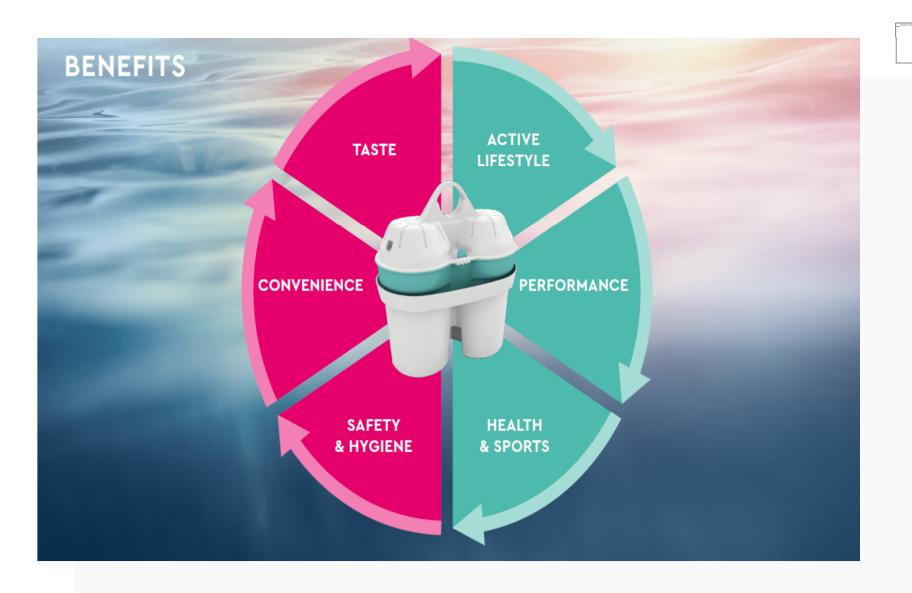

#### HELPS TO GET THE BALANCE RIGHT -LESS CHLORINE AND HEAVY METALS ANTIOXIDANT WATER - TRANSFORMS YOUR TAP INTO AN ALKALINE WATER SOURCE NO MORE PLASTIC BOTTLES TO HAUL AROUND TAP WATER WITH THE FEEL-GOOD WATER IS OFTEN OVERLOOKED **FACTOR AND IMPROVED BALANCE** AS A WAY TO BOOST ENERGY CAN HELP PROMOTE THE RIGHT ACID-BASE BALANCE IN THE HUMAN BODY, INCREASING YOUR GENERAL SENSE OF WELL-BEING