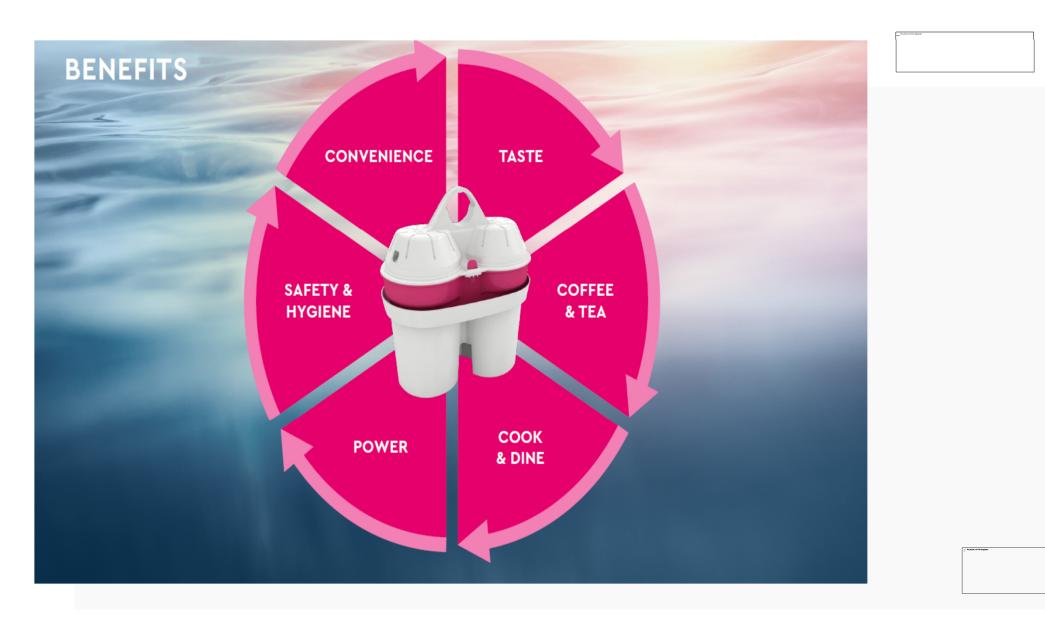

## BWT Jug Filters Emile Berries April 2020

#### Agenda

- Range
- How to technology works.
- Magnesium Filter
- Magnesium & Zinc Filter
- Alkaline Filter
- Specification Chart

#### Range Of Filters









# How the technology works.







#### PREVENT LIMESCALE

ALLOWS TEA AND COFFEE TO DEVELOP
THEIR FULLEST AROMA

MAGNESIUM MAKES THE DIFFERENCE

PERFECT DRINKING WATER

LESS CHLORINE AND HEAVY METALS

TASTE THE DIFFERENCE WHETHER
YOU'RE DRINKING WATER, TEA OR COFFEE
THANKS TO THE INFUSION OF MAGNESIUM
AND REMOVAL OF CHLORINE, LIME AND
HEAVY METALS

NO MORE PLASTIC BOTTLES TO HAUL AROUND

YOUR AROMA KICK FOR THE WHOLE DAY

REDUCED LIME CONTENT

MORE MAGNESIUM, MORE POWER, MORE TASTE

#### **PRICE**

R 149,00 R 399,00 R 699,00







Adds an important mineral (magnesium) and an important trace element (zinc)

Adds around 65 mg of magnesium per 2.5 litres of water with an average hardness of 17 ° dH (hard water)

2.5 litres of water provide
around 20% of recommended
daily magnesium intake and
15% of recommended daily
zinc in