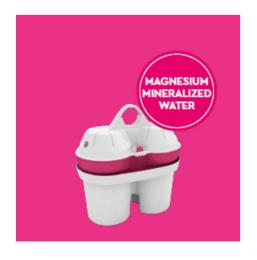

#### PREVENT LIMESCALE

ALLOWS TEA AND COFFEE TO DEVELOP
THEIR FULLEST AROMA

MAGNESIUM MAKES THE DIFFERENCE

PERFECT DRINKING WATER

LESS CHLORINE AND HEAVY METALS

TASTE THE DIFFERENCE WHETHER
YOU'RE DRINKING WATER, TEA OR COFFEE
THANKS TO THE INFUSION OF MAGNESIUM
AND REMOVAL OF CHLORINE, LIME AND
HEAVY METALS

NO MORE PLASTIC BOTTLES TO HAUL AROUND

YOUR AROMA KICK FOR THE WHOLE DAY

REDUCED LIME CONTENT

MORE MAGNESIUM, MORE POWER, MORE TASTE

#### **PRICE**

R 149,00 R 399,00 R 699,00

Adds an important mineral (magnesium) and an important trace element (zinc)

Adds around 65 mg of magnesium per 2.5 litres of water with an average hardness of 17 ° dH (hard water)