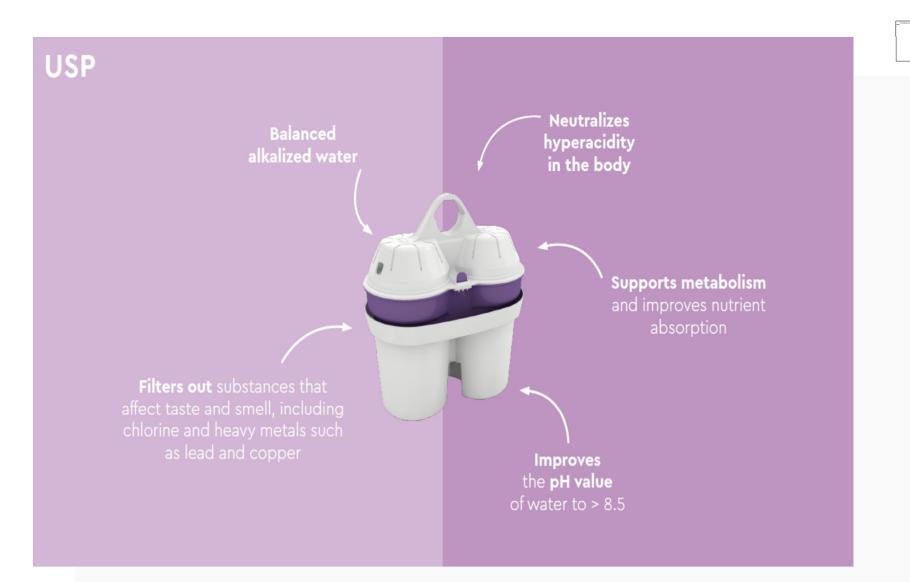

#### HELPS TO GET THE BALANCE RIGHT -LESS CHLORINE AND HEAVY METALS ANTIOXIDANT WATER - TRANSFORMS YOUR TAP INTO AN ALKALINE WATER SOURCE NO MORE PLASTIC BOTTLES TO HAUL AROUND TAP WATER WITH THE FEEL-GOOD WATER IS OFTEN OVERLOOKED **FACTOR AND IMPROVED BALANCE** AS A WAY TO BOOST ENERGY CAN HELP PROMOTE THE RIGHT ACID-BASE BALANCE IN THE HUMAN BODY, INCREASING YOUR GENERAL SENSE OF WELL-BEING