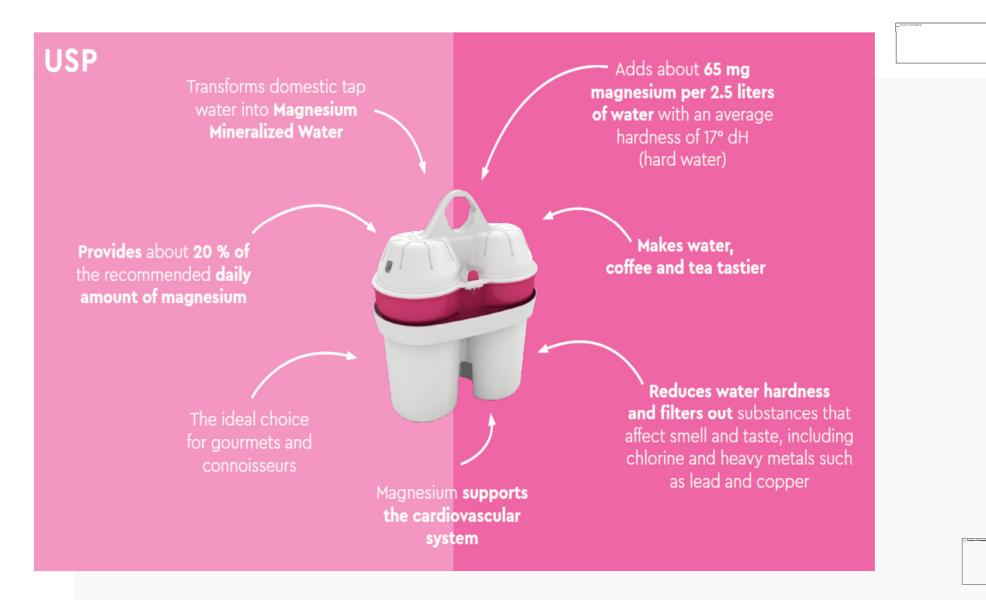

#### **PRICE**

R 149,00 R 399,00 R 699,00

Adds an important mineral (magnesium) and an important trace element (zinc)

Adds around 65 mg of magnesium per 2.5 litres of water with an average hardness of 17 ° dH (hard water)

2.5 litres of water provide
around 20% of recommended
daily magnesium intake and
15% of recommended daily
zinc intake

Magnesium and zinc support the immune system, strengthen skin and hair and promote cell growth

Ideal way for active, athletic people to increase zinc levels

Reduces water hardness

and filters out substances that affect smell and taste, including chlorine and heavy metals such as lead and copper