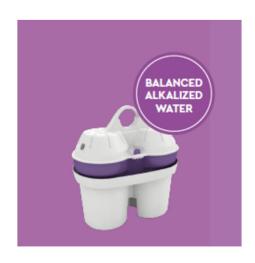

#### HELPS TO GET THE BALANCE RIGHT -LESS CHLORINE AND HEAVY METALS ANTIOXIDANT WATER - TRANSFORMS YOUR TAP INTO AN ALKALINE WATER SOURCE NO MORE PLASTIC BOTTLES TO HAUL AROUND TAP WATER WITH THE FEEL-GOOD WATER IS OFTEN OVERLOOKED **FACTOR AND IMPROVED BALANCE** AS A WAY TO BOOST ENERGY CAN HELP PROMOTE THE RIGHT ACID-BASE BALANCE IN THE HUMAN BODY, INCREASING YOUR GENERAL SENSE OF WELL-BEING