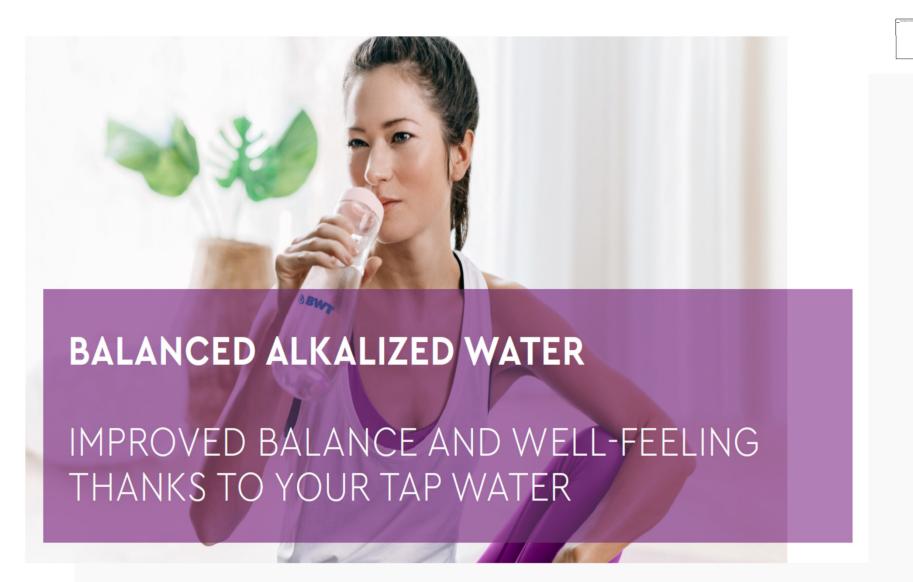

#### HELPS TO GET THE BALANCE RIGHT -LESS CHLORINE AND HEAVY METALS ANTIOXIDANT WATER - TRANSFORMS YOUR TAP INTO AN ALKALINE WATER SOURCE NO MORE PLASTIC BOTTLES TO HAUL AROUND TAP WATER WITH THE FEEL-GOOD WATER IS OFTEN OVERLOOKED **FACTOR AND IMPROVED BALANCE** AS A WAY TO BOOST ENERGY CAN HELP PROMOTE THE RIGHT ACID-BASE BALANCE IN THE HUMAN BODY, INCREASING YOUR GENERAL SENSE OF WELL-BEING