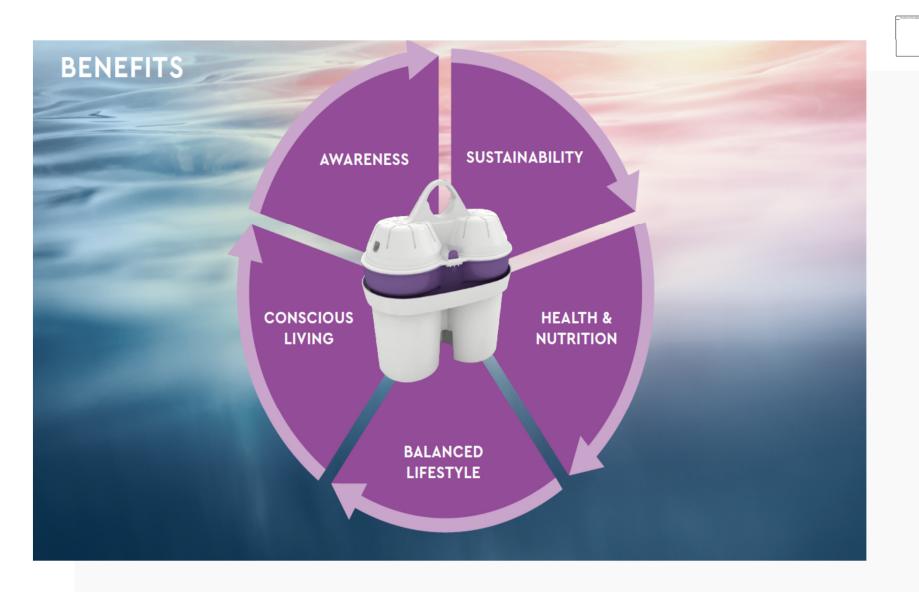

2.5 litres of water provide
around 20% of recommended
daily magnesium intake and
15% of recommended daily
zinc intake

Magnesium and zinc support the immune system, strengthen skin and hair and promote cell growth

Ideal way for active, athletic people to increase zinc levels

Reduces water hardness

and filters out substances that affect smell and taste, including chlorine and heavy metals such as lead and copper