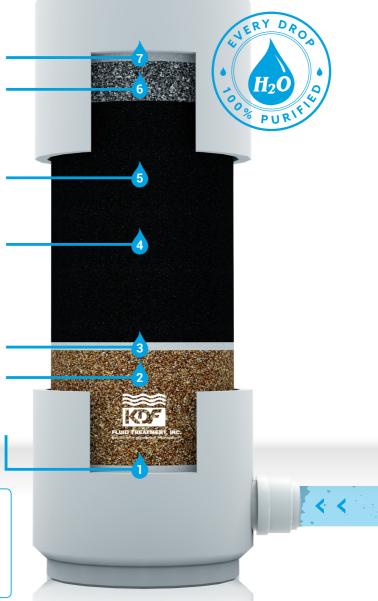

# **GET THE MOST ADVANCED TECHNOLOGY IN WATER PURIFICATION** IN SOUTHERN AFRICA

EXPERIENCE THE UNIQUE GAC / KDF® / RIOLYTE® PROCESS MEDIA

H<sub>2</sub>O INTERNATIONAL SA's PREMIER WATER PURIFIER RANGE

#### 5-MICRON FILTER PAD

Blocks silt, sediment, etc.

#### SILVER IMPREGNATED GAC

Anti-Bacterial silver protects against biological activity from backward contamination.

#### **RIOLYTE®**

Beneficial minerals that make the water slightly more alkaline.

#### **GRANULAR ACTIVATED CARBON**

Effectively removes chlorine, highly carcinogenic by-products, pharmaceutical waste, pesticides and hundreds of other chemical and organic contaminants.

# 5-MICRON FILTER PAD

Blocks rust, clay, algae, etc.

#### **KDF**®

Removes iron, aluminium and heavy metals like lead, arsenic, cadmium and mercury

## 5-MICRON FILTER PAD

Blocks organic and inorganic suspended solids like sand and bio-debris.