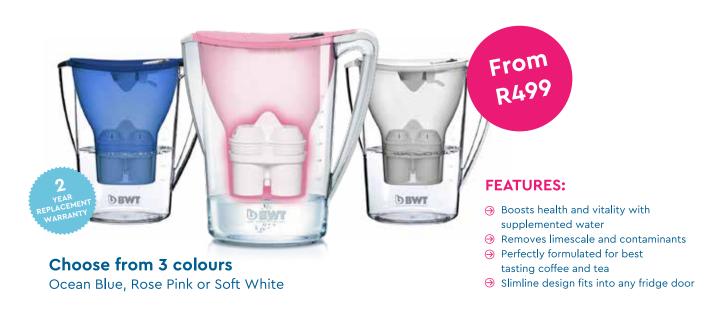

The BWT Penguin table-top jug has the capacity to hold 1.5 litres of filtered water and impresses with its modern, ergonomic design. This elegant, portable water filter uses BWT's unique filtration technology to transform your local tap water into delicious-tasting drinking water mineralized with Magnesium, Zinc or Alkaline.

## **KEY FEATURES:**

Easy Fill & Clean

Fits Into Any Fridge Door

Dishwasher Safe

Naturally BPA - Free