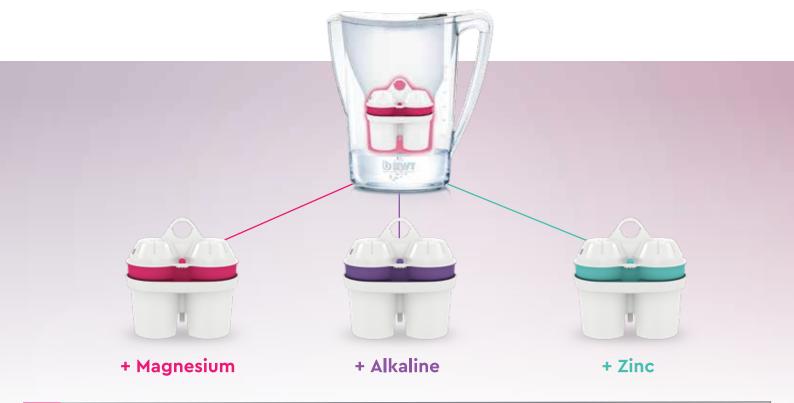

## Each BWT Penguin Jug Filter is also fully customisable to suit your water need.

Replace your standard BWT Penguin Cartridge to enrich your water with the minerals you need.

Magnesium Mineralized Water

MORE POWER AND TASTE FOR YOUR TAP WATER

Magnesium Mineralized Water + Zinc

MORE VERVE AND FRESHNESS FROM YOUR TAP WATER

Balanced Alkalized Water IMPROVES BALANCE AND WELL FEELING THANKS TO YOUR TAP WATER