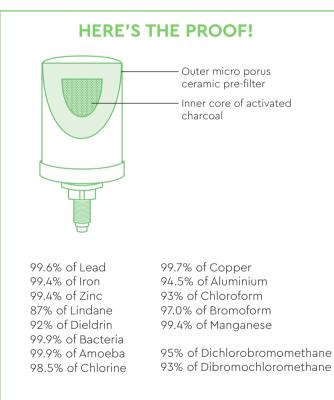

## How the "triple-safe" process purifies & cleans tap water

Inside the purifier is a purifying candle of advanced design. It has a microporous ceramic outer wall, lined inside with colloidal silver, and holding an inner core of activated charcoal.

## The water passes through this charcoal filter to be made pure and safe in three ways:

The outer micro-porous ceramic pre-filter removes up to 99.9% of bacteria and 99% of suspended solids, by screening down to one micron.

- 2 The water then passes through the inner core of activated charcoal, which removes bad tastes and odours. This core is protected by a bacteriocidal agent to maintain the purity of the water.
  - A small (and necessary) amount of dissolved minerals and active biocides are left in the water to prevent any possibility of recontamination.

\*Detailed laboratory results available on request.

**10 GOOD REASONS** for making our purifier your natural choice.

3

**1. INEXPENSIVE** You'll be pleasently surprised at our prices!

2. NO INSTALLATION NEEDED