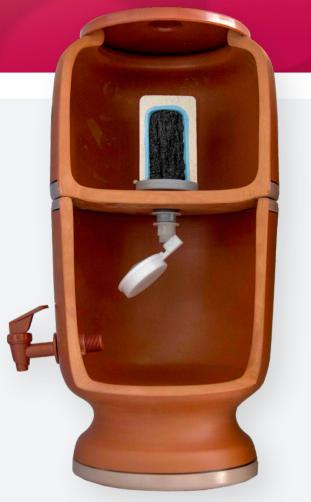

## **OPTIMUM PROTECTION**

Our gravity-feed water purifiers are manufactured from specially selected, non-toxic materials of the finest qualtiy. They have been helping to safeguard the health of countless families worldwide for more than 50 years!

## How the "triple-safe" process purifies & cleans tap water

Inside the purifier is a purifying candle of advanced design. It has a microporous ceramic outer wall, lined inside with colloidal silver, and holding an inner core of activated charcoal.