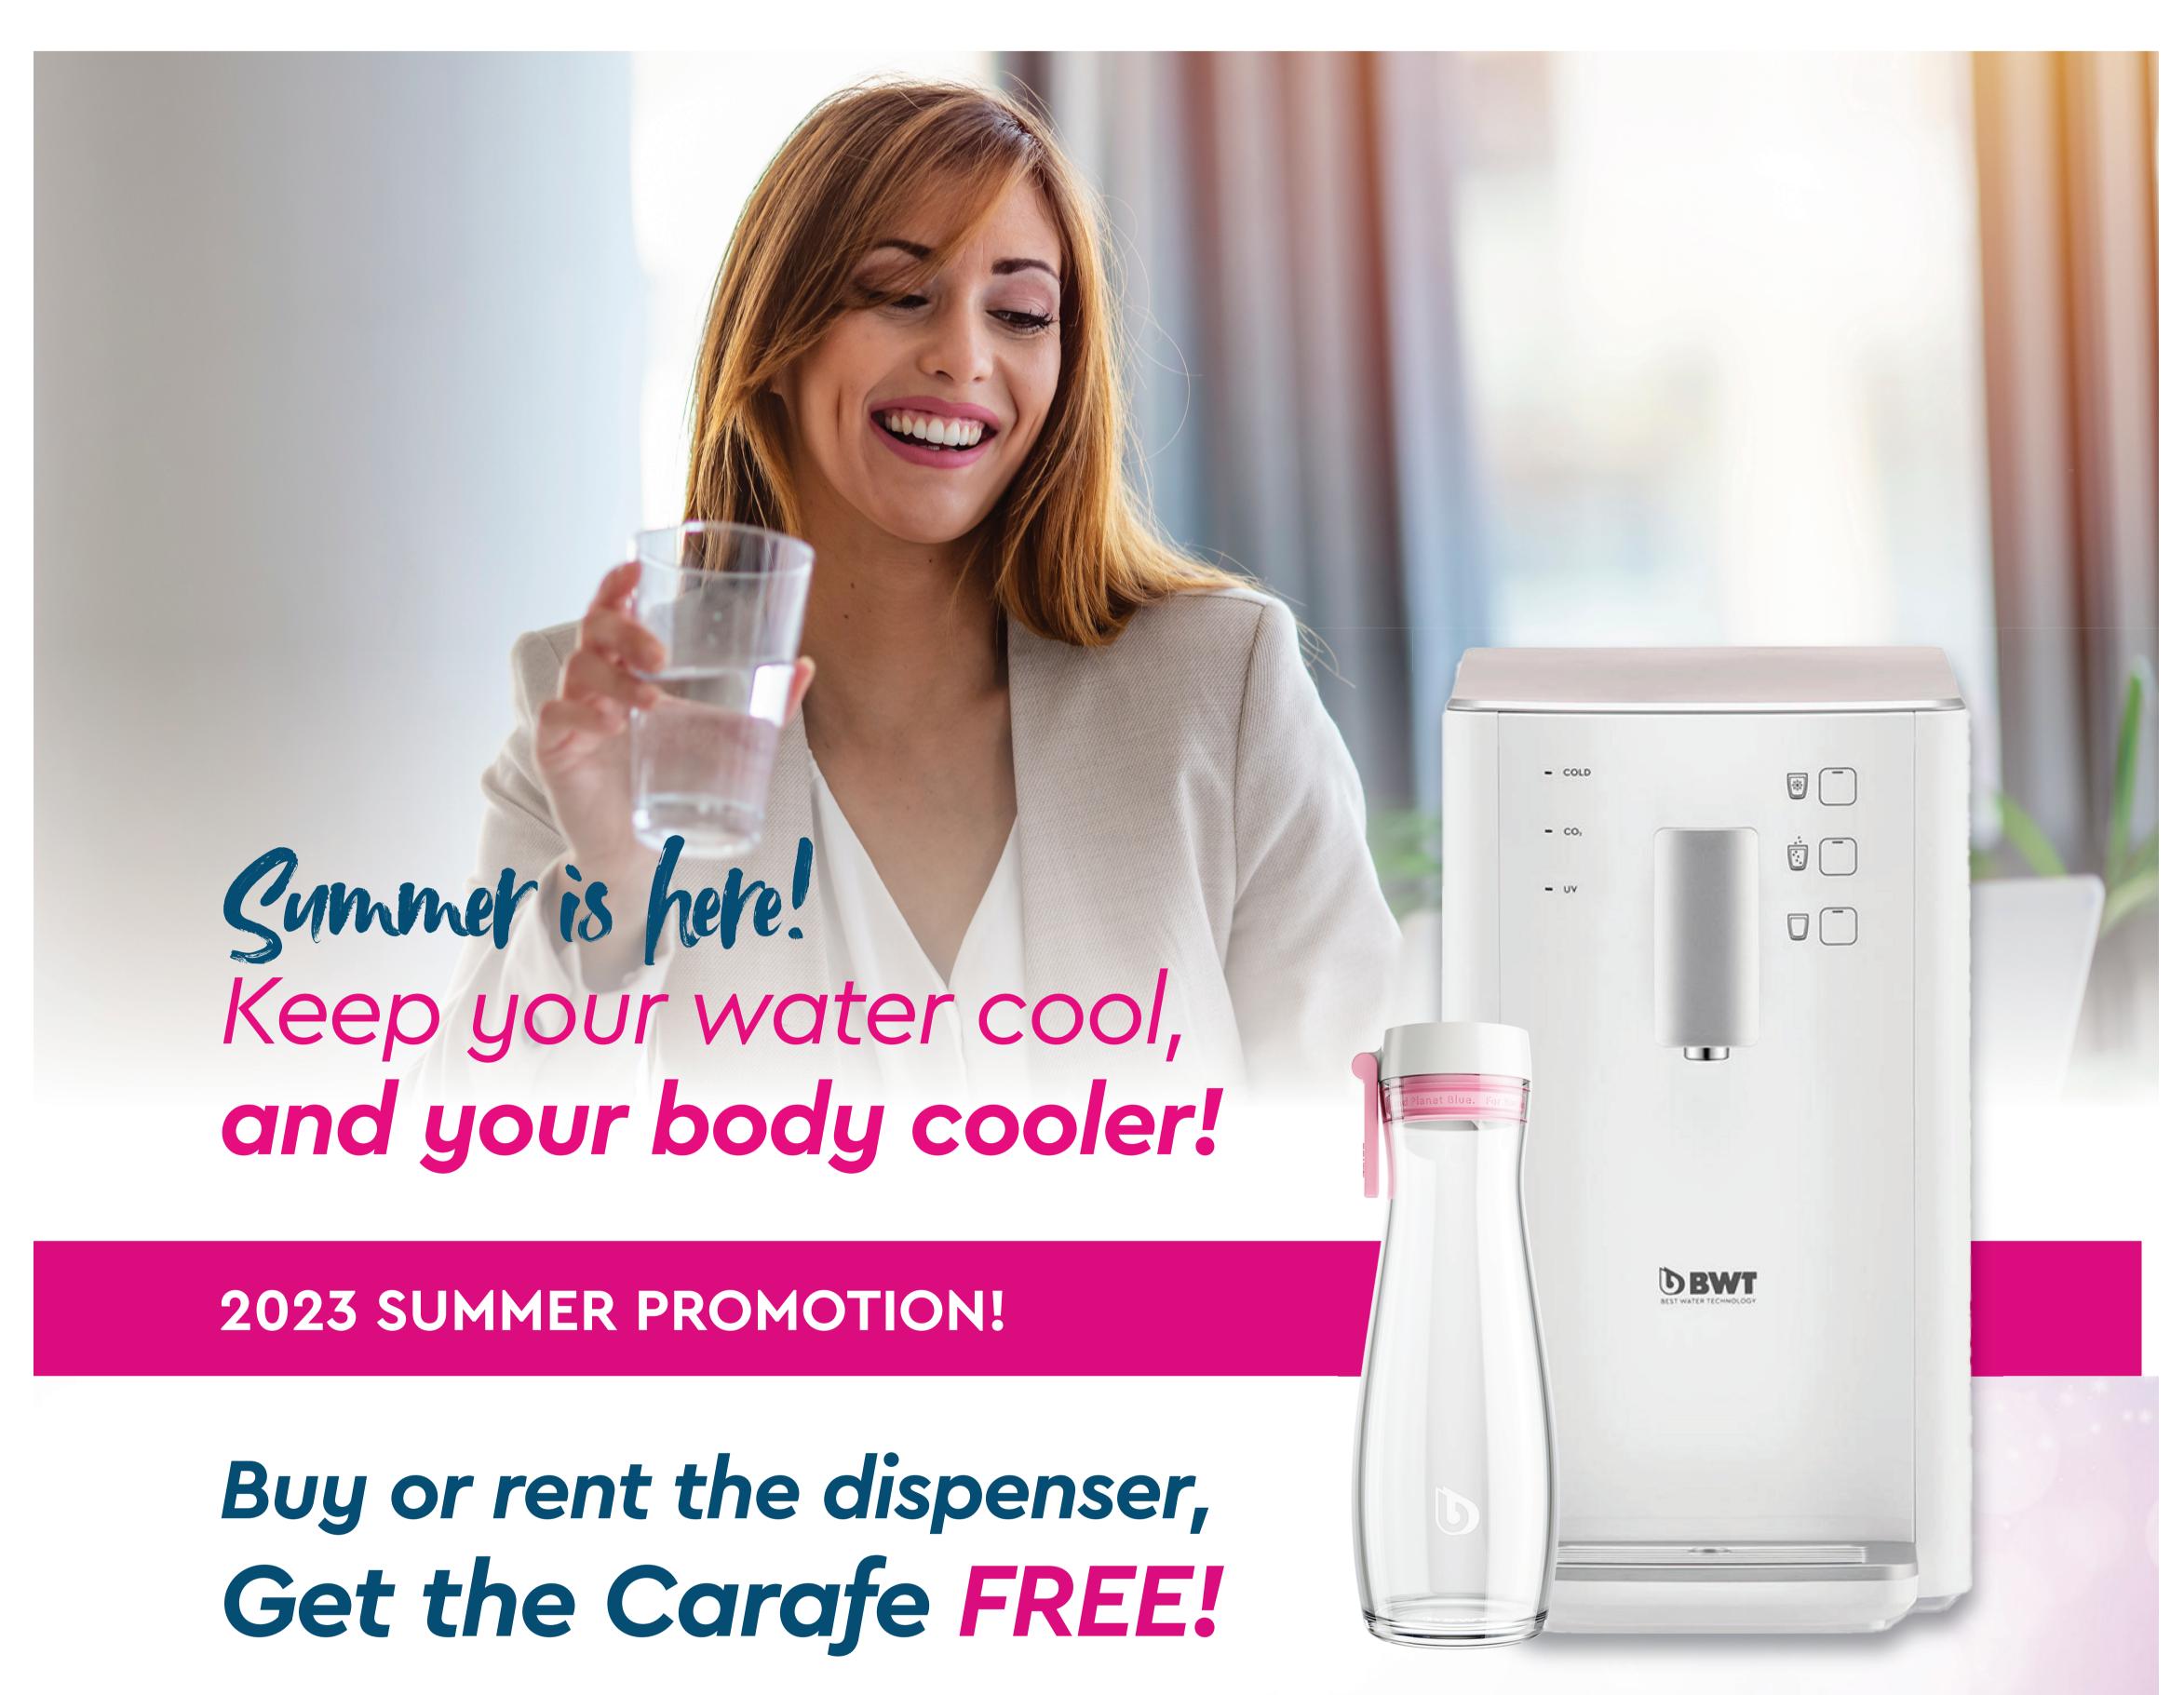

For the rest of summer, we are offering a FREE BWT GLASS CARAFE with your purchase of our AQA 20 Sparkling Water Dispenser - a true beauty for your office or home.

VALUED AT R695!

## AQA 20 Water Dispenser

R16 500 - R25 145

In the AQA Drink Pro 20, you will find a powerful, plumbed in drinking water dispenser perfect for all types of premises with moderate water usage, from your kitchen at home to an office of up to 20 people. The unit offers 3 water options - still, chilled, and sparkling. Chilled or sparkling water can be stored in its 20L/h capacity.